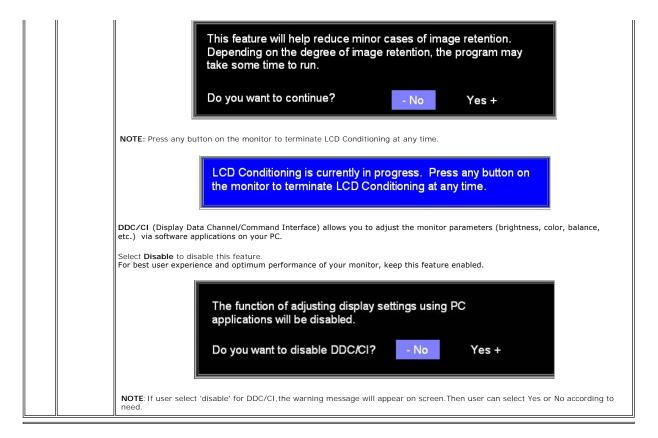

## **Power Management Modes**

If you have VESA's DPMS compliance display card or software installed in your PC, the monitor automatically reduces its power consumption when not in use. This is referred to as Power Save Mode. If input from keyboard, mouse or other input devices is detected by the computer, the monitor automatically resumes functioning. The following table shows the power consumption and signaling of this automatic power-saving feature:

NOTE: The  $\underline{\text{OSD}}$  functions only in the normal operation mode. Otherwise one of the following messages  $\overline{\text{will}}$  appear depending upon the selected input.

In Power SaveMode Press computer power button or any key on keyboard or move mouse

Activate the computer and the monitor to gain access to the  $\underline{\text{OSD}}$ .